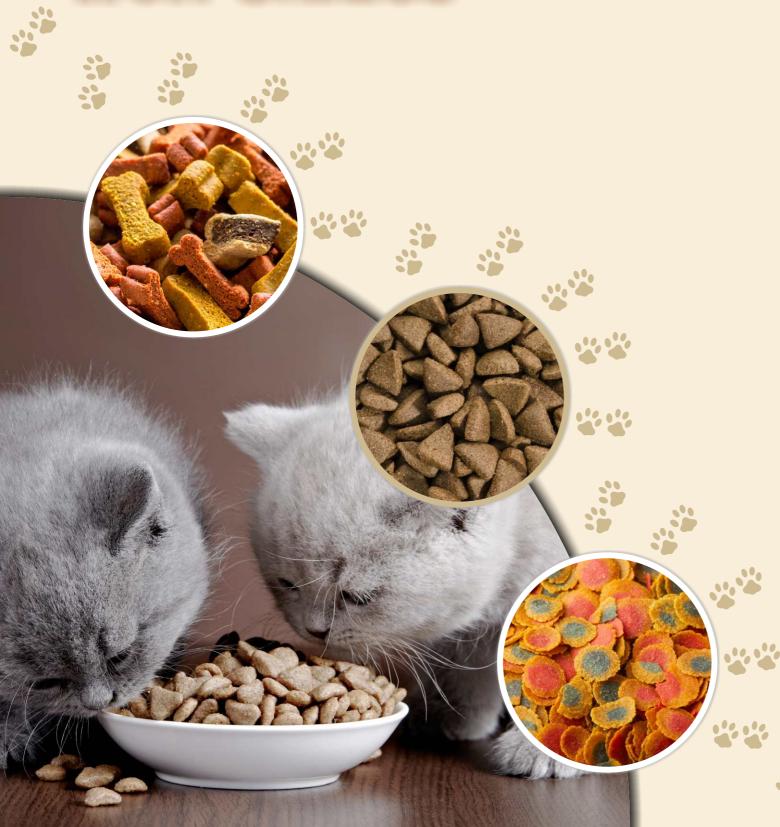

## Specialty Pigments

For Pet Food & Animal Feed

## High Purity Iron Oxides

Koel presents a diverse range of mineral pigments produce enhanced food pigment options. Iron Oxides supplied by Koel are compliant to EU Specifications, which means they meet the requirements of Directive EU No. 231/2012 specification for food additives listed in annexure II and III to regulation (EC) no. 1333/2008.

- Customized shades can be given as per the customer's request.
- Employing our unique blending capabilities, we combine the colouring strength of Iron oxides & create custom colour shades of Iron oxide brown giving a natural earthy brown colour.