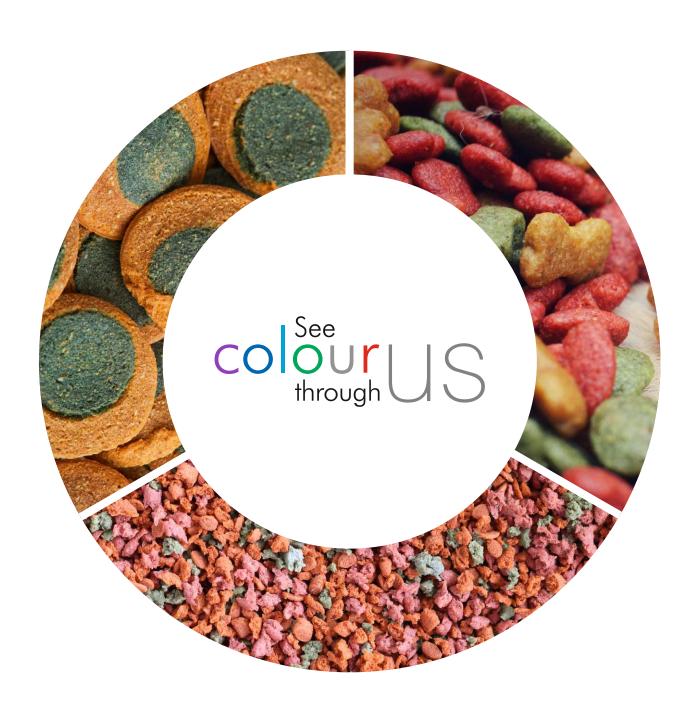

## Specialty Pigments

For Pet Food & Animal Feed

## High Purity Iron Oxides

Koel presents a diverse range of mineral pigments produce enhanced food pigment options. Iron Oxides supplied by Koel are compliant to EU Specifications, which means they meet the requirements of Directive EU No. 231/2012 specification for food additives listed in annexure II and III to regulation (EC) no. 1333/2008.

- Customized shades can be given as per the customer's request.
- Employing our unique blending capabilities, we combine the colouring strength of Iron oxides & create custom colour shades of Iron oxide brown giving a natural earthy brown colour.