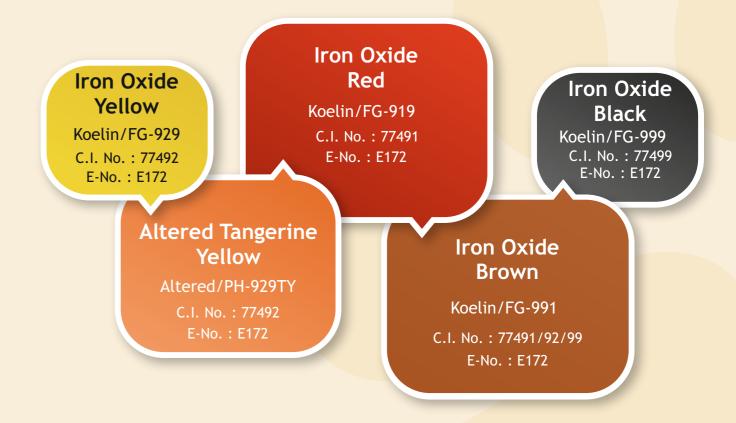

## High Purity Iron Oxides

Koel presents a diverse range of mineral pigments produce enhanced food pigment options. Iron Oxides supplied by Koel are compliant to EU Specifications, which means they meet the requirements of Directive EU No. 231/2012 specification for food additives listed in annexure II and III to regulation (EC) no. 1333/2008.

- Customized shades can be given as per the customer's request.
- Employing our unique blending capabilities, we combine the colouring strength of Iron oxides & create custom colour shades of Iron oxide brown giving a natural earthy brown colour.