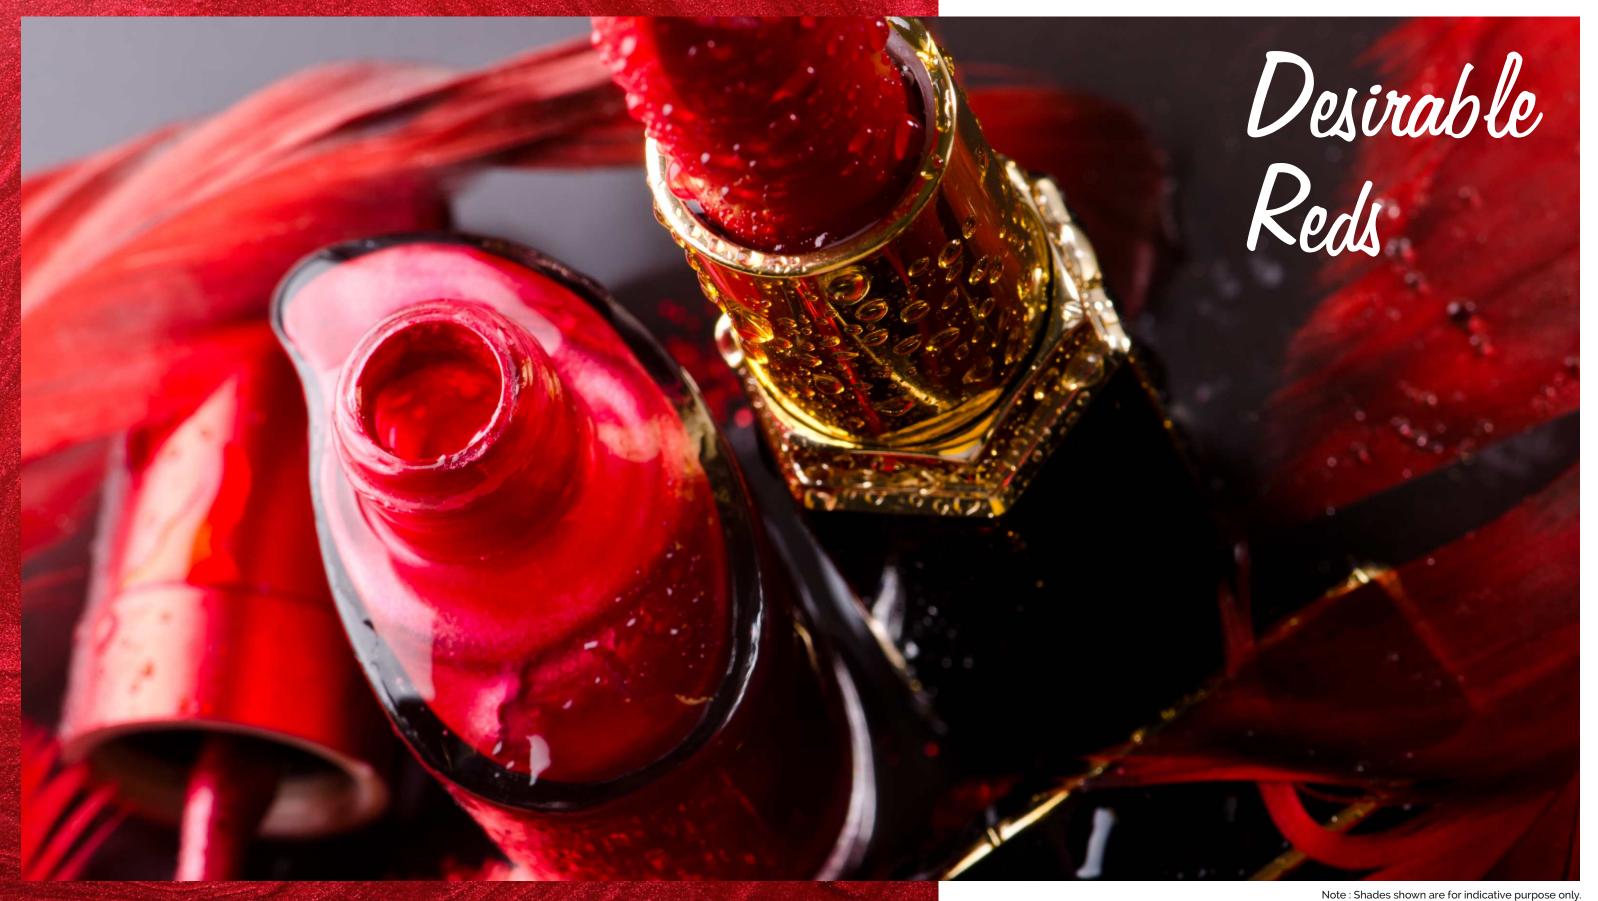

Pearlescent Pigment Series

For Cosmetics & Personal Care Applications

# Applications:

- Colour cosmetics
- Face make-up
- Nail polishes
- Eye make-up
- Personal care

Zaree Silver sheen KZ - 7111

Zaree Silver Lustre KZ - 7112

Zaree Silver Super Sparkle KZ - 7113

Zaree Silver Sparkle KZ -7114