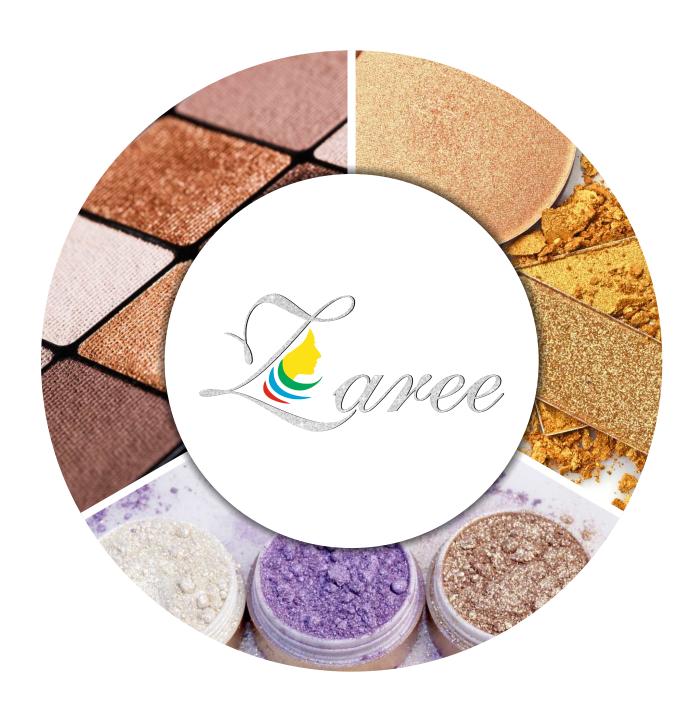

## About Zaree:

Zaree is a creative line of pearlescent pigment coloring solutions designed to enhance the aesthetic feel of the formulations to pcreate ranging silky lustre to a shiny sparkle. Available in variety of formats & effects catering to diverse range of formulations for color cosmetics & personal care applications.