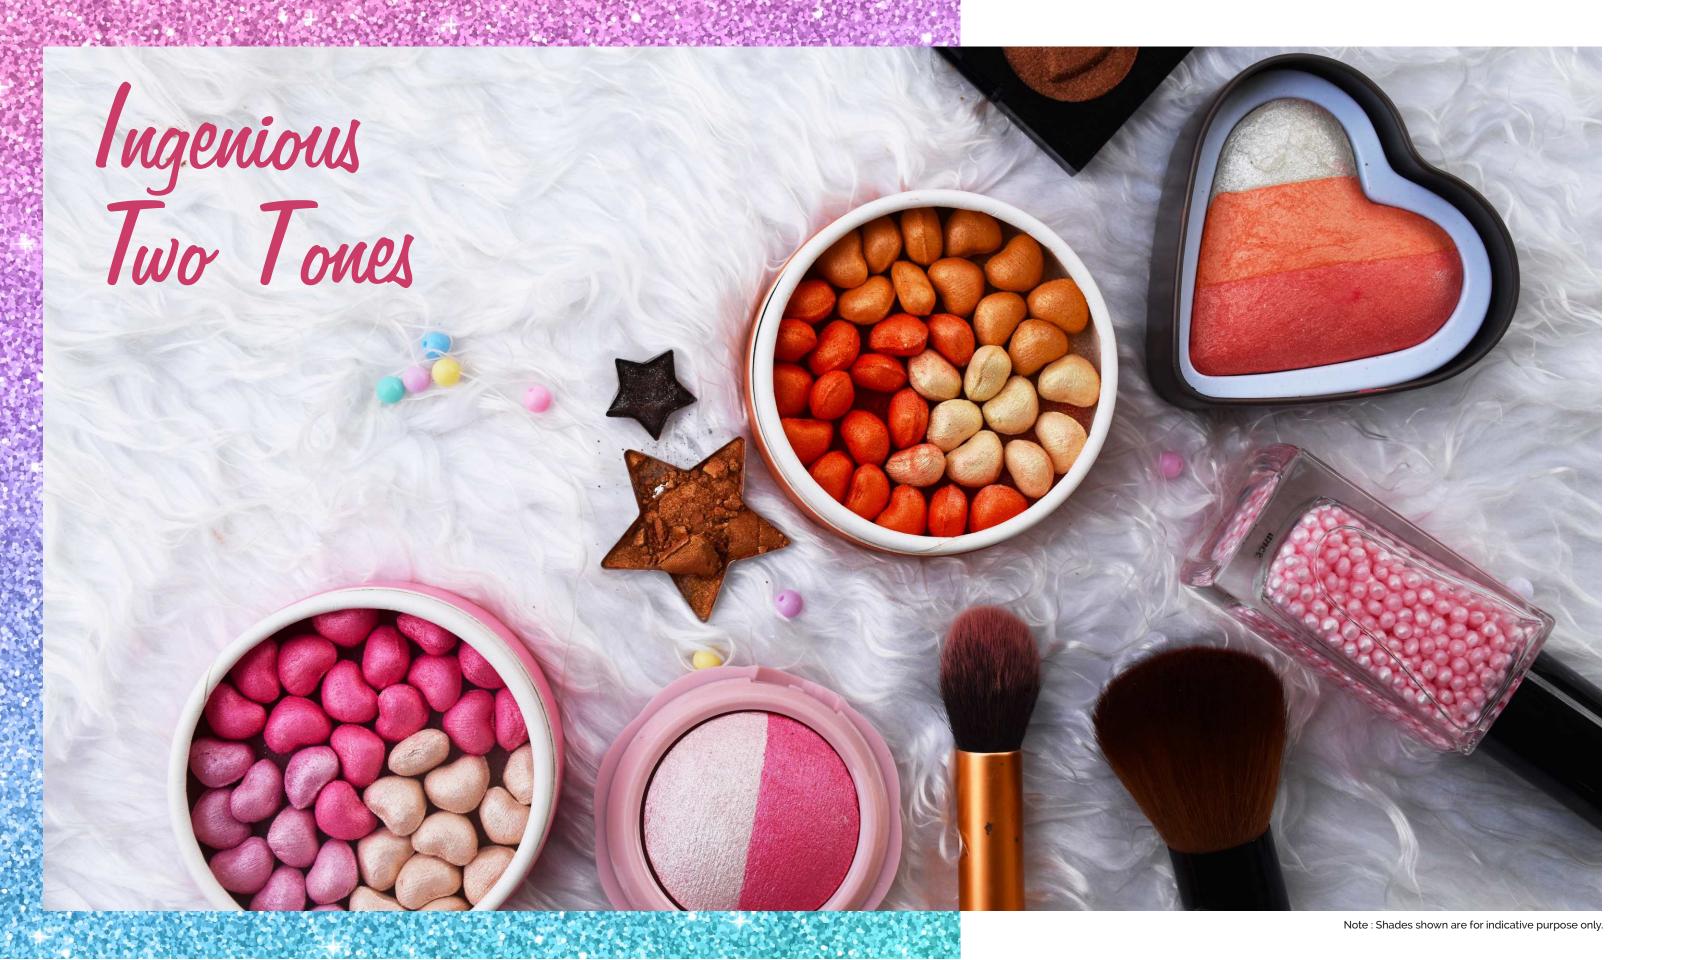

## About Zaree:

Zaree is a creative line of pearlescent pigment coloring solutions designed to enhance the aesthetic feel of the formulations to pcreate ranging silky lustre to a shiny sparkle. Available in variety of formats & effects catering to diverse range of formulations for color cosmetics & personal care applications.

### Features:

- Wide range of particle size available.
- Easy to incorporate in all kinds of formulations
- Diverse range of hues & textures
- Achieves desired shades & visual effects.

# Applications:

- Colour cosmetics
- Face make-up
- Nail polishes
- Eye make-up
- Personal care

Zaree Silver sheen KZ - 7111

Zaree Silver Lustre KZ - 7112

Zaree Silver Super Sparkle KZ - 7113

Zaree Silver Sparkle KZ -7114