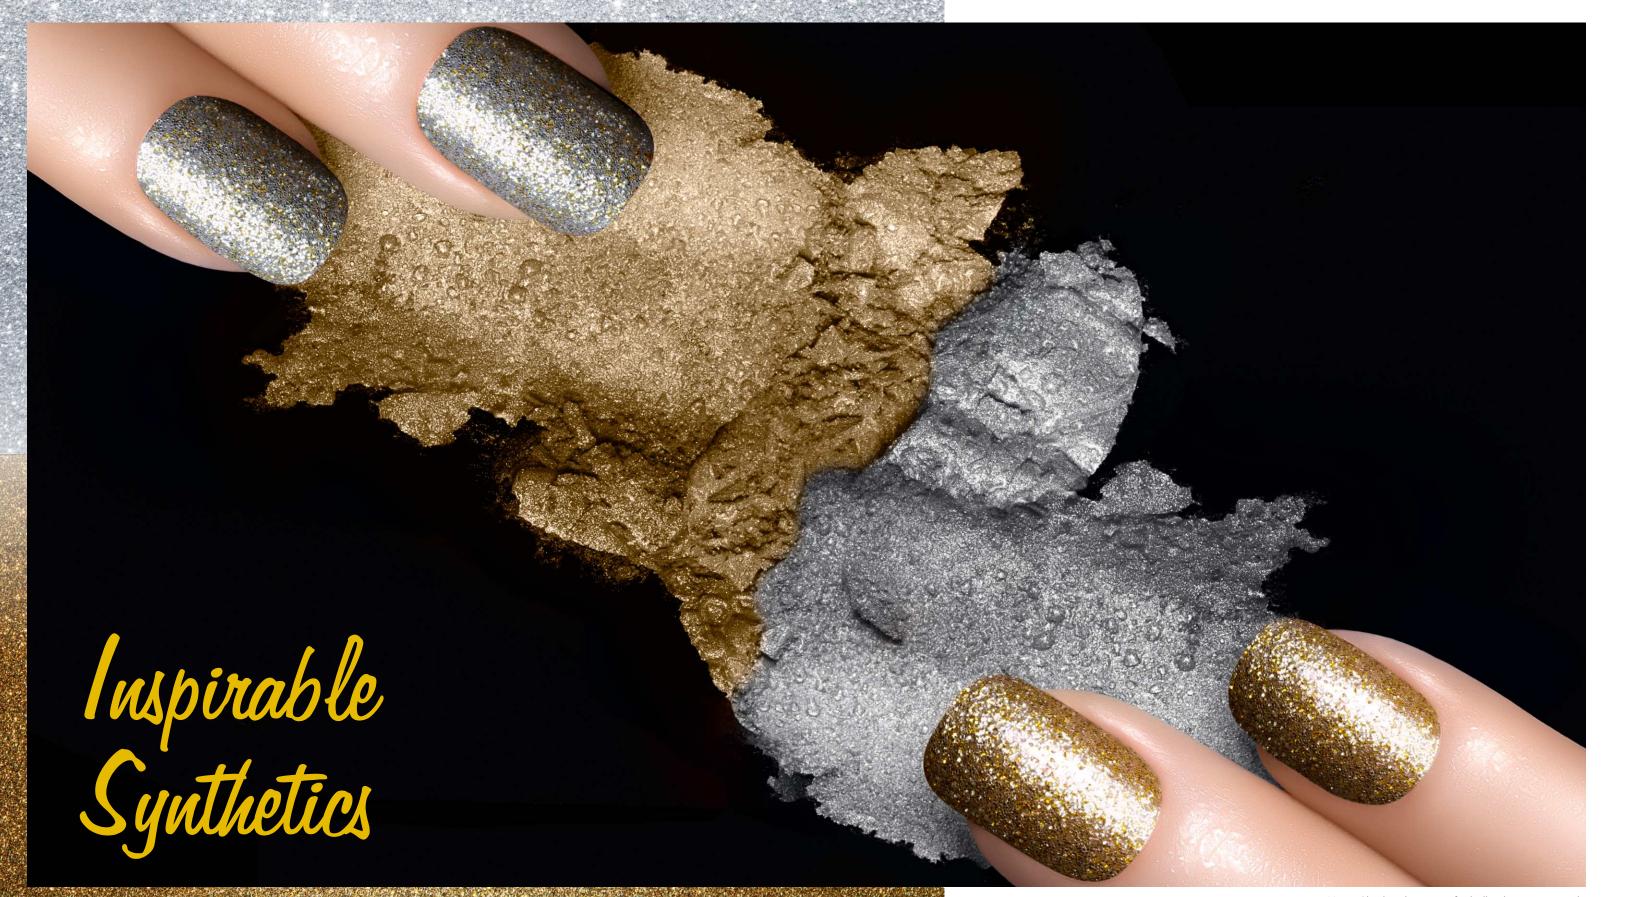

## About Zaree:

Zaree is a creative line of pearlescent pigment coloring solutions designed to enhance the aesthetic feel of the formulations to pcreate ranging silky lustre to a shiny sparkle. Available in variety of formats & effects catering to diverse range of formulations for color cosmetics & personal care applications.

# Applications:

- Colour cosmetics
- Face make-up
- Nail polishes
- Eye make-up
- Personal care

Zaree Silver sheen KZ - 7111

Zaree Silver Lustre KZ - 7112

Zaree Silver Super Sparkle KZ - 7113

Zaree Silver Sparkle KZ -7114

Zaree Blue Shimmer KZ - 7663

Zaree Orange Shimmer KZ - 7662

Zaree Gold Shimmer KZ - 7664

Zaree Synthetic Silver Fine KZ - 7771

Zaree Synthetic Silver Shimmer KZ - 7772

Zaree Synthetic Gold Sparkle KZ - 7773